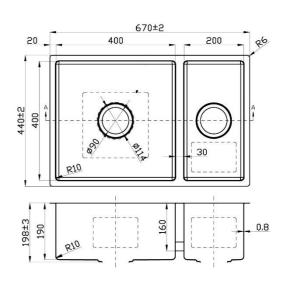

## **SPECIFICATIONS**

(All measurements are in millimeters)

**Description:** 

Axon range Double Bowl with 10mm internal corner

**Sink Dimensions:** 

670W x 440H x 198D

**Bowl Dimensions:** 

Large bowl: 400 x 400 x 190mm 1/4 bowl: 200 x 400 x 190mm

Min Cabinet Size:

800mm

Installation:

Inset-mount or Under mount

Material:

304 Stainless Steel

**Tap Holes:** 

NO tap hole only

Outlet:

90mm basket wastes included

**Cut Out Templates:** 

Yes

Warranty:

15 years replacement products or parts.