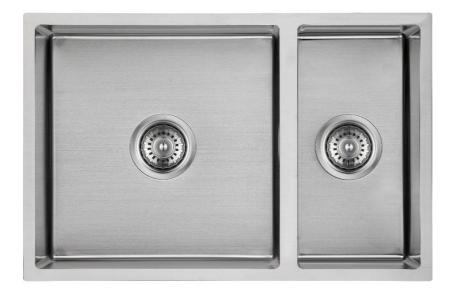

## **SPECIFICATIONS**

(All measurements are in millimeters)

**Description:** 

Axon range Double Bowl with 10mm internal corner

**Sink Dimensions:** 

670W x 440H x 198D

**Bowl Dimensions:** 

Large bowl: 400 x 400 x 190mm 1/4 bowl: 200 x 400 x 190mm

Min Cabinet Size:

800mm

Installation:

Inset-mount or Under mount

Material:

304 Stainless Steel

**Tap Holes:** 

NO tap hole only

Outlet:

90mm basket wastes included

**Cut Out Templates:** 

Yes

Warranty:

15 years replacement products or parts.